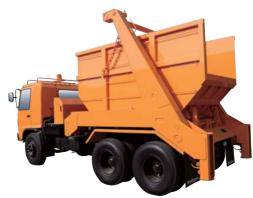

#### **ENVIRONMENT REFINING VEHICLES**

Contributing to realization of comfortable resources recycling environment and society

"G-RX E3" Electric Driven Refuse Collector

"G-PX"
Crushing and Compacting Type Refuse Collector

"TOWN PACK"
Crushing and Compacting Type Refuse Collector

"G-PX" Refuse Collector (25m³)

"G-PX"
PET Bottle Compacting Collector

"G-PX/BUNBETSU-KUN"
Dual Chamber Separation Type Refuse Collector

"TOWN PACK"
Crushing and Compacting Type Refuse Collector