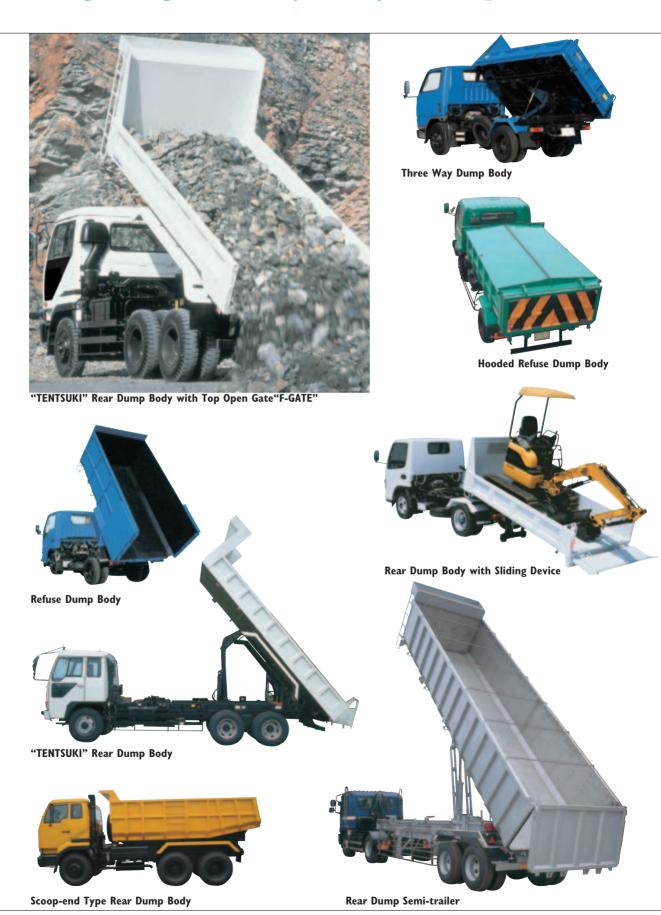

### **DUMP BODIES**

Employing "TENTSUKI" Tipping Gear, the original designed and manufactured bydraulic components

Standard Rear Dump Body

"TENTSUKI" Tipping Gear aiming at the ultimate durability, robustness and moreover lifting capability

**Rear Dump Body for Farm Products** 

Rear Dump Body for Sand and Gravel

"TENTSUKI" Rear Dump Semi-trailer

Rear Dump Body with Power Enclosure

**Rock Dump Body** 