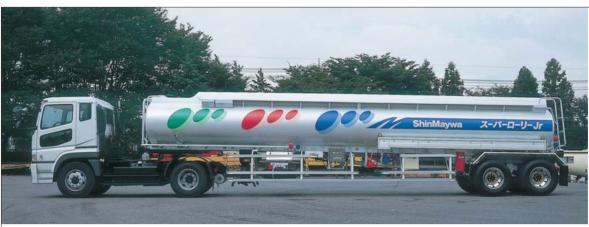

### **BULK TRANSPORTERS**

To fully meet customer's needs through advanced bulk transportation technology

"BULK Z" Pneumatic Bulk Transporter

"BULK Z" Air Agitation Type Pneumatic Bulk Transporter

"BULK Z" Pneumatic Bulk Full-trailer

"FARM PACK" Screw Conveyor Type Bulk Full-trailer

"BULK Z" Dump and Pneumatic Bulk Transporter

"FARM PACK" Screw Conveyor Type Bulk Feeder