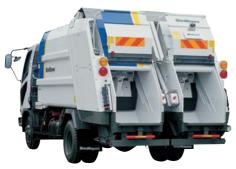

"TOWN PACK"
Crushing and Compacting Type Refuse Collector

"G-PX" Refuse Collector (25m³)

"G-PX"
PET Bottle Compacting Collector

"G-PX/BUNBETSU-KUN"
Dual Chamber Separation Type Refuse Collector

"TOWN PACK"
Crushing and Compacting Type Refuse Collector