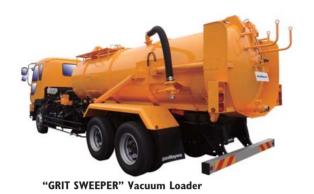

"CLEANCUUM" High Performance Vacuum Loader

"CLEANCUUM" High Performance Vacuum Loader

Water Sprinkler with Monitor

"JET CLEANER" High Pressure Water Jet Cleaner

Water Sprinkler

Water Sprinkler