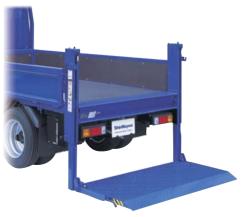

### **OTHER SPECIAL GEARS**

Labor-saving gears designed with putting ourselves in user's place

"MULTI GATE" Arm Hinge Type Tail Gate Lifter

**Elevator Type Tail Gate Lifter** 

**Arm Type Tail Gate Lifter** 