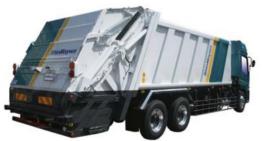

"TOWN PACK"
Crushing and Compacting Type Refuse Collector

"G-PX" Refuse Collector (25m³)

"G-PX"
PET Bottle Compacting Collector

"G-PX/BUNBETSU-KUN"
Dual Chamber Separation Type Refuse Collector

"TOWN PACK"
Crushing and Compacting Type Refuse Collector