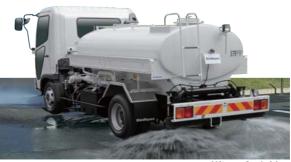

"CLEANCUUM" High Performance Vacuum Loader

"CLEANCUUM" High Performance Vacuum Loader

Water Sprinkler with Monitor

"JET CLEANER" High Pressure Water Jet Cleaner

Water Sprinkler

Water Sprinkler