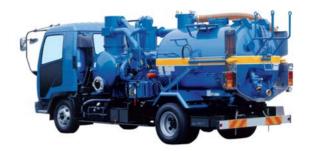

"CLEANCUUM" High Performance Vacuum Loader

"CLEANCUUM" High Performance Vacuum Loader

Water Sprinkler with Monitor

"JET CLEANER" High Pressure Water Jet Cleaner

Water Sprinkler

Water Sprinkler