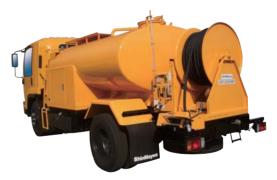

"CLEANCUUM" High Performance Vacuum Loader

"CLEANCUUM" High Performance Vacuum Loader

Water Sprinkler with Monitor

"JET CLEANER" High Pressure Water Jet Cleaner

Water Sprinkler

Water Sprinkler