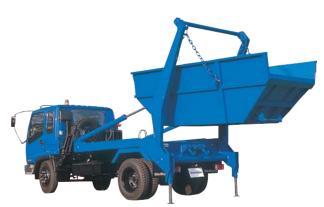

#### **DETACHABLE CONTAINER SYSTEMS**

Widespread materials flow by the integrated trucks and container systems

"ARM-ROLL" Detachable Container System

Detachable"G-PX" Crushing and Compacting Type Refuse Collector

"ARM-ROLL" Detachable Container System

"ARM-ROLL" Detachable Container System Full-trailer

**Container for Domestic Refuse** 

Open Top Type for Refuse and Scrap

Flat Deck Type for Construction Machinery

**Container for Domestic Refuse** 