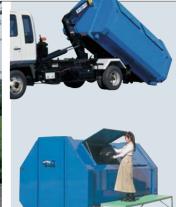

#### **DETACHABLE CONTAINER SYSTEMS**

Widespread materials flow by the integrated trucks and container systems

"ARM-ROLL" Detachable Container System

Detachable"G-PX" Crushing and Compacting Type Refuse Collector

"ARM-ROLL" Detachable Container System

"ARM-ROLL" Detachable Container System Full-trailer

**Container for Domestic Refuse** 

Open Top Type for Refuse and Scrap

Flat Deck Type for Construction Machinery

**Container for Domestic Refuse** 

"ARM-ROLL" Detachable Container System

Detachable Container System for Small Truck

"ARM-ROLL" Detachable Container System

"MULTI-LOADER" Detachable Container System

"MULTI-LOADER" Detachable Container System