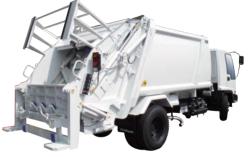

#### **ENVIRONMENT REFINING VEHICLES**

Contributing to realization of comfortable resources recycling environment and society

"G-RX E3" Electric Driven Refuse Collector

"G-PX"
Crushing and Compacting Type Refuse Collector