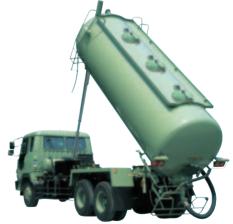

"FARM PACK" Screw Conveyor Type Bulk Full-trailer

"BULK Z" Dump and Pneumatic Bulk Transporter

"FARM PACK" Screw Conveyor Type Bulk Feeder