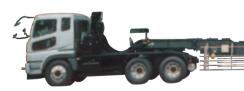

### **DUMP BODIES**

Employing "TENTSUKI" Tipping Gear, the original designed and manufactured bydraulic components

Standard Rear Dump Body

"TENTSUKI" Tipping Gear aiming at the ultimate durability, robustness and moreover lifting capability

**Rear Dump Body for Farm Products** 

Rear Dump Body for Sand and Gravel

"TENTSUKI" Rear Dump Semi-trailer

Rear Dump Body with Power Enclosure

**Rock Dump Body** 