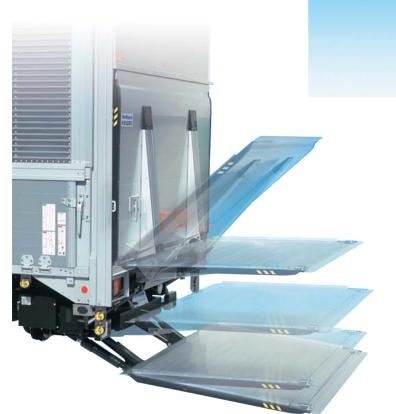

### **OTHER SPECIAL GEARS**

Labor-saving gears designed with putting ourselves in user's place

"MULTI GATE" Arm Hinge Type Tail Gate Lifter

**Elevator Type Tail Gate Lifter** 

**Arm Type Tail Gate Lifter** 