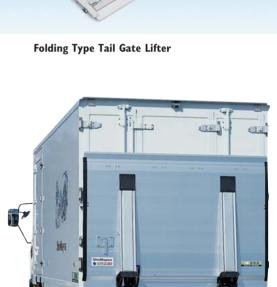

### **OTHER SPECIAL GEARS**

Labor-saving gears designed with putting ourselves in user's place

"MULTI GATE" Arm Hinge Type Tail Gate Lifter

**Elevator Type Tail Gate Lifter** 

**Arm Type Tail Gate Lifter** 