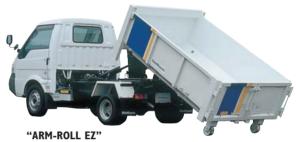

"ARM-ROLL" Detachable Container System

Detachable Container System for Small Truck

"ARM-ROLL" Detachable Container System

"MULTI-LOADER" Detachable Container System

"MULTI-LOADER" Detachable Container System