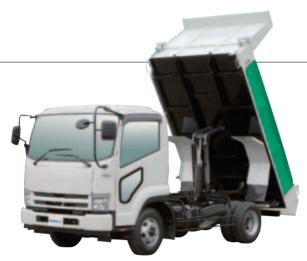

### **DUMP BODIES**

Employing "TENTSUKI" Tipping Gear, the original designed and manufactured bydraulic components

Standard Rear Dump Body

"TENTSUKI" Tipping Gear aiming at the ultimate durability, robustness and moreover lifting capability