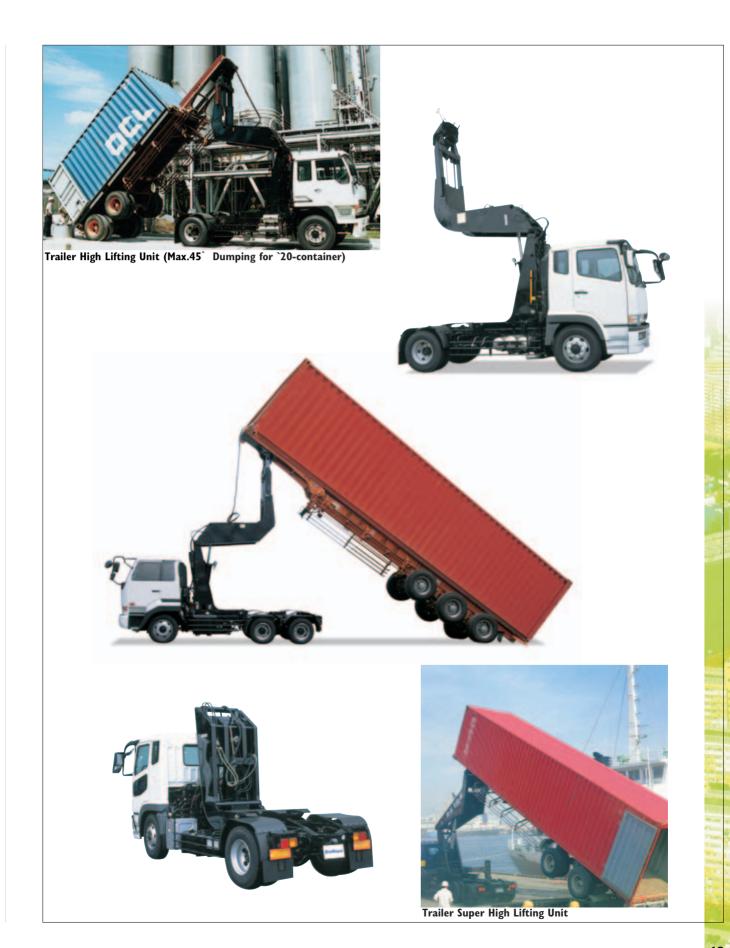

#### **DETACHABLE CONTAINER SYSTEMS**

Widespread materials flow by the integrated trucks and container systems

"ARM-ROLL" Detachable Container System

Detachable"G-PX" Crushing and Compacting Type Refuse Collector

"ARM-ROLL" Detachable Container System

"ARM-ROLL" Detachable Container System Full-trailer

**Container for Domestic Refuse** 

Open Top Type for Refuse and Scrap

Flat Deck Type for Construction Machinery

**Container for Domestic Refuse** 

"ARM-ROLL" Detachable Container System

Detachable Container System for Small Truck

"ARM-ROLL" Detachable Container System

"MULTI-LOADER" Detachable Container System

"MULTI-LOADER" Detachable Container System