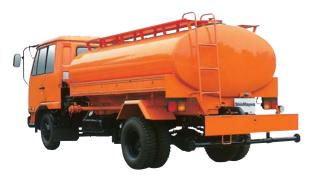

"CLEANCUUM" High Performance Vacuum Loader

"CLEANCUUM" High Performance Vacuum Loader

Water Sprinkler with Monitor

"JET CLEANER" High Pressure Water Jet Cleaner

Water Sprinkler

Water Sprinkler