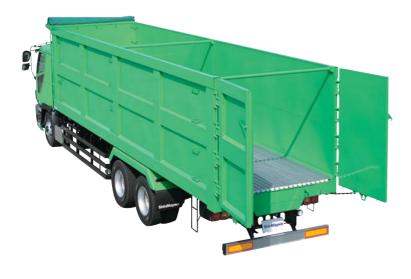

### **DUMP BODIES**

Employing "TENTSUKI" Tipping Gear, the original designed and manufactured bydraulic components

Standard Rear Dump Body

"TENTSUKI" Tipping Gear aiming at the ultimate durability, robustness and moreover lifting capability

**Rear Dump Body for Farm Products** 

Rear Dump Body for Sand and Gravel

"TENTSUKI" Rear Dump Semi-trailer

Rear Dump Body with Power Enclosure

**Rock Dump Body** 