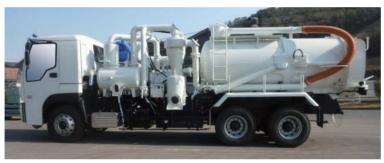

"CLEANCUUM" High Performance Vacuum Loader

"CLEANCUUM" High Performance Vacuum Loader

Water Sprinkler with Monitor

"JET CLEANER" High Pressure Water Jet Cleaner

Water Sprinkler

Water Sprinkler