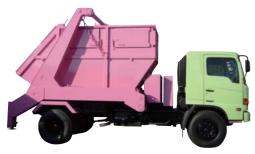

#### **ENVIRONMENT REFINING VEHICLES**

Contributing to realization of comfortable resources recycling environment and society

"G-RX E3" Electric Driven Refuse Collector

"G-PX"
Crushing and Compacting Type Refuse Collector

"TOWN PACK"
Crushing and Compacting Type Refuse Collector

"G-PX" Refuse Collector (25m³)

"G-PX"
PET Bottle Compacting Collector

"G-PX/BUNBETSU-KUN"
Dual Chamber Separation Type Refuse Collector

"TOWN PACK"
Crushing and Compacting Type Refuse Collector