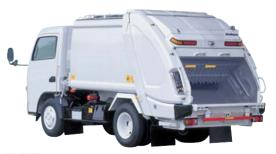

"TOWN PACK"
Crushing and Compacting Type Refuse Collector

"G-PX" Refuse Collector (25m³)

"G-PX"
PET Bottle Compacting Collector

"G-PX/BUNBETSU-KUN"
Dual Chamber Separation Type Refuse Collector

"TOWN PACK"
Crushing and Compacting Type Refuse Collector