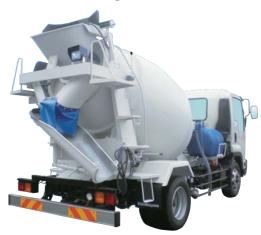

### **MIXING DRUMS**

Enhanced transportation performance and efficiency with durable body structures

Large-size "MIX ACE" Direct Drive Type Concrete Mixing Drum

Large-size "MIX ACE" Direct Drive Type Concrete Mixing Drum

Compact-size "MIX ACE" Direct Drive Type Concrete Mixing Drum

Medium-size "MIX ACE" Direct Drive Type Concrete Mixing Drum