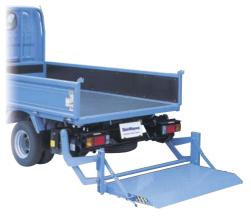

### **OTHER SPECIAL GEARS**

Labor-saving gears designed with putting ourselves in user's place

"MULTI GATE" Arm Hinge Type Tail Gate Lifter

**Elevator Type Tail Gate Lifter** 

**Arm Type Tail Gate Lifter** 