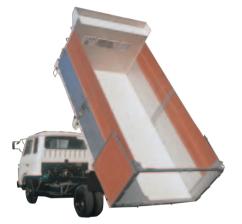

**Rear Dump Body for Farm Products** 

Rear Dump Body for Sand and Gravel

"TENTSUKI" Rear Dump Semi-trailer

Rear Dump Body with Power Enclosure

**Rock Dump Body** 