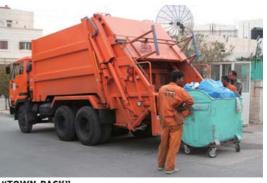

"TOWN PACK"
Crushing and Compacting Type Refuse Collector

"G-PX" Refuse Collector (25m³)

"G-PX"
PET Bottle Compacting Collector

"G-PX/BUNBETSU-KUN"
Dual Chamber Separation Type Refuse Collector

"TOWN PACK"
Crushing and Compacting Type Refuse Collector