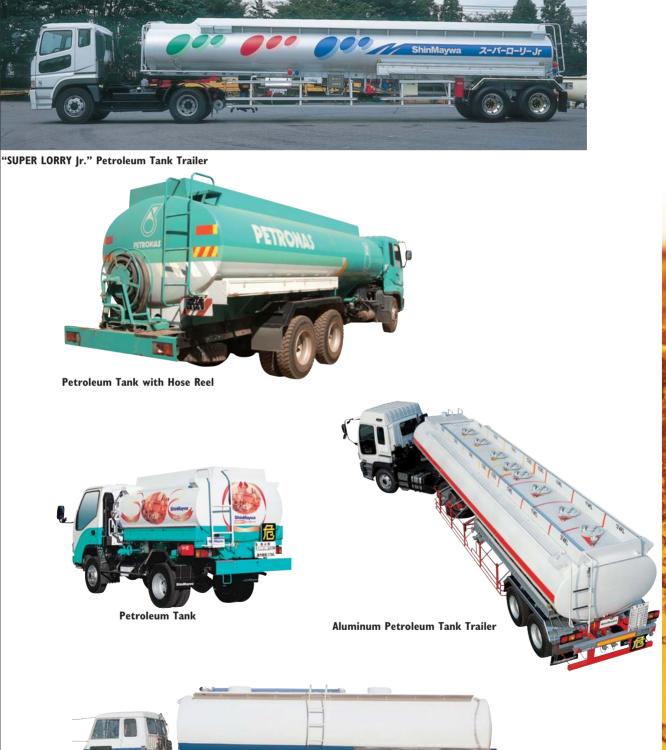

### **BULK TRANSPORTERS**

To fully meet customer's needs through advanced bulk transportation technology

"BULK Z" Pneumatic Bulk Transporter

"BULK Z" Air Agitation Type Pneumatic Bulk Transporter

"BULK Z" Pneumatic Bulk Full-trailer