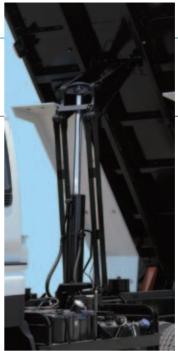

### **DUMP BODIES**

Employing "TENTSUKI" Tipping Gear, the original designed and manufactured bydraulic components

Standard Rear Dump Body

"TENTSUKI" Tipping Gear aiming at the ultimate durability, robustness and moreover lifting capability