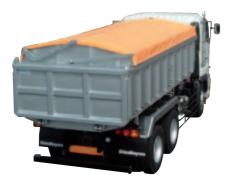

### **DUMP BODIES**

Employing "TENTSUKI" Tipping Gear, the original designed and manufactured bydraulic components

Standard Rear Dump Body

"TENTSUKI" Tipping Gear aiming at the ultimate durability, robustness and moreover lifting capability

**Rear Dump Body for Farm Products** 

Rear Dump Body for Sand and Gravel

"TENTSUKI" Rear Dump Semi-trailer

Rear Dump Body with Power Enclosure

**Rock Dump Body** 