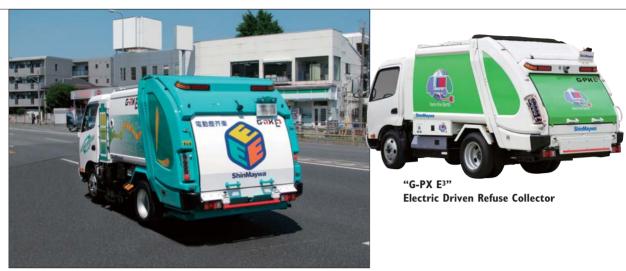

#### **ENVIRONMENT REFINING VEHICLES**

Contributing to realization of comfortable resources recycling environment and society

"G-RX E3" Electric Driven Refuse Collector

"G-PX"
Crushing and Compacting Type Refuse Collector