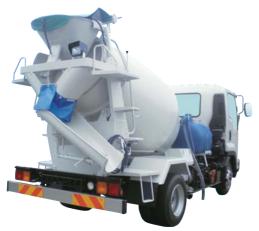

### **MIXING DRUMS**

Enhanced transportation performance and efficiency with durable body structures

Large-size "MIX ACE" Direct Drive Type Concrete Mixing Drum

Large-size "MIX ACE" Direct Drive Type Concrete Mixing Drum

Compact-size "MIX ACE" Direct Drive Type Concrete Mixing Drum

Medium-size "MIX ACE" Direct Drive Type Concrete Mixing Drum