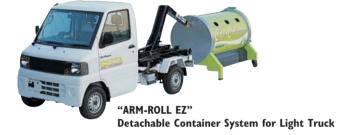

"ARM-ROLL" Detachable Container System

Detachable Container System for Small Truck

"ARM-ROLL" Detachable Container System

"MULTI-LOADER" Detachable Container System

"MULTI-LOADER" Detachable Container System