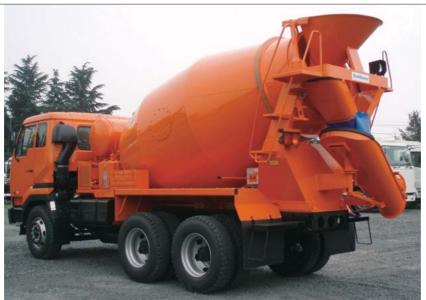

### **MIXING DRUMS**

Enhanced transportation performance and efficiency with durable body structures

Large-size "MIX ACE" Direct Drive Type Concrete Mixing Drum

Large-size "MIX ACE" Direct Drive Type Concrete Mixing Drum

Compact-size "MIX ACE" Direct Drive Type Concrete Mixing Drum

Medium-size "MIX ACE" Direct Drive Type Concrete Mixing Drum