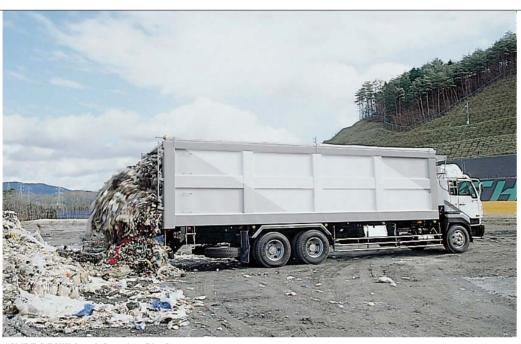

### **DUMP BODIES**

Employing "TENTSUKI" Tipping Gear, the original designed and manufactured bydraulic components

Standard Rear Dump Body

"TENTSUKI" Tipping Gear aiming at the ultimate durability, robustness and moreover lifting capability