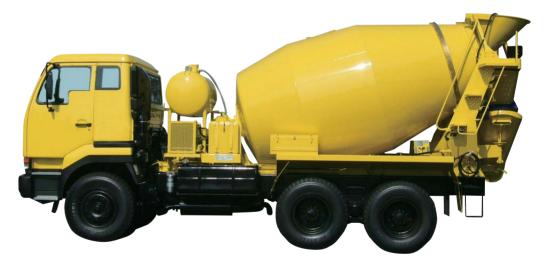

### **MIXING DRUMS**

Enhanced transportation performance and efficiency with durable body structures

Large-size "MIX ACE" Direct Drive Type Concrete Mixing Drum

Large-size "MIX ACE" Direct Drive Type Concrete Mixing Drum

Compact-size "MIX ACE" Direct Drive Type Concrete Mixing Drum

Medium-size "MIX ACE" Direct Drive Type Concrete Mixing Drum