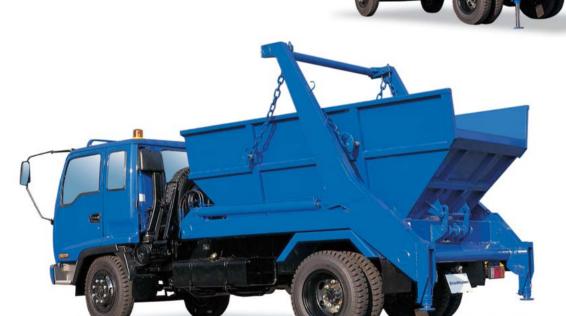

# DETACHABLE CONTAINER SYSTEM MULTI-LOADER

MULTI-LOADER has two steel arms which rotate to load and unload a container. Since the container is loaded and unloaded in a level position, there is practically no possibility of the cargo capsizing during loading.

MULTI-LOADER is most suitable for loading and unloading small to large sized containers. It can be used to transport refuse, scrap and other material. Material inside the container can be discharged to the rear, by tilting the container using