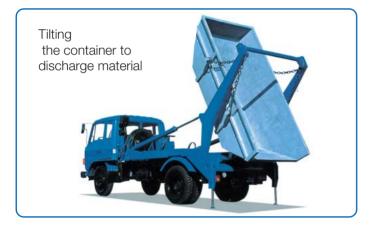

MULTI-LOADER is most suitable for loading and unloading small to large sized containers. It can be used to transport refuse, scrap and other material. Material inside the container can be discharged to the rear, by tilting the container using

rear dumping hook.