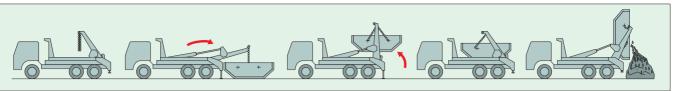

### Operation sequence

▲ Putting chains to hooks of the container

▲ Hanging the container in a level position

▲Completion to load the container