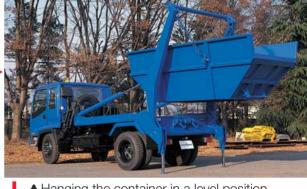

### Operation sequence

▲ Putting chains to hooks of the container

▲ Hanging the container in a level position

▲Completion to load the container