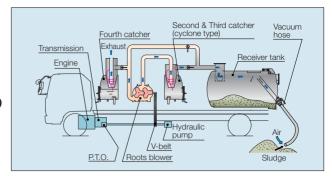

CLEAN CUUM has powerful vacuum pump with strong air flow which is very efficient for suction at deeper and long distance.

#### Specifications

| Model                |                | GV4-W201C                       | GV7-W201C                | GV11-W201C               |  |  |  |
|----------------------|----------------|---------------------------------|--------------------------|--------------------------|--|--|--|
| Tank full volume     |                | 3,200L                          | 5,900L                   | 10,500L                  |  |  |  |
| Vacuum system        |                | Roots blower                    |                          |                          |  |  |  |
| Vacuum<br>capacity   | Max.air volume | 24m³/min                        |                          |                          |  |  |  |
|                      | Max.vacuum     | -93kPa {-700mmHg}               |                          |                          |  |  |  |
|                      | Max.pressure   | 59kPa {0.6kgf/cm <sup>2</sup> } |                          |                          |  |  |  |
|                      | Dry sand       | 5,000kg/hour                    |                          |                          |  |  |  |
|                      | Sewage         | 15,000kg/hour                   |                          |                          |  |  |  |
| Required PTO torque  |                | 294N·m {30kgf·m} or more        | 343N·m {35kgf·m} or more | 490N·m {50kgf·m} or more |  |  |  |
| Suitable shassis GVW |                | 8,000~9,000kg                   | 14,000~15,500kg          | 22,000~29,000kg          |  |  |  |