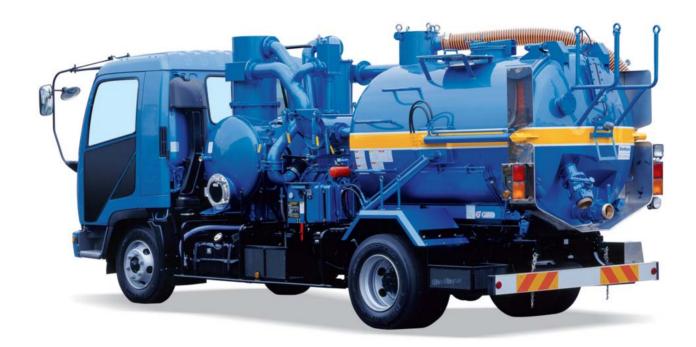

CLEAN CUUM has powerful vacuum pump with strong air flow which is very efficient for suction at deeper and long distance.

#### Specifications

| Model                |                | GV4-W201C                       | GV7-W201C                | GV11-W201C               |  |  |  |
|----------------------|----------------|---------------------------------|--------------------------|--------------------------|--|--|--|
| Tank full volume     |                | 3,200L                          | 5,900L                   | 10,500L                  |  |  |  |
| Vacuum system        |                | Roots blower                    |                          |                          |  |  |  |
| Vacuum<br>capacity   | Max.air volume | 24m³/min                        |                          |                          |  |  |  |
|                      | Max.vacuum     | -93kPa {-700mmHg}               |                          |                          |  |  |  |
|                      | Max.pressure   | 59kPa {0.6kgf/cm <sup>2</sup> } |                          |                          |  |  |  |
|                      | Dry sand       | 5,000kg/hour                    |                          |                          |  |  |  |
|                      | Sewage         | 15,000kg/hour                   |                          |                          |  |  |  |
| Required PTO torque  |                | 294N·m {30kgf·m} or more        | 343N·m {35kgf·m} or more | 490N·m {50kgf·m} or more |  |  |  |
| Suitable shassis GVW |                | 8,000~9,000kg                   | 14,000~15,500kg          | 22,000~29,000kg          |  |  |  |