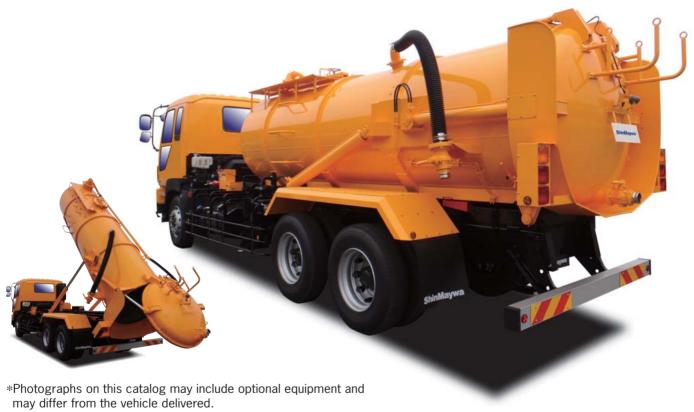

# SUCTION GULLY EMPTIER GRIT SWEEPER & CLEAN CUUM

SEWERAGE CLEANING SYSTEM

GRIT SWEEPER is a vacuum loader for waste fluid and sludge, and is equipped with high performance vacuum pump.

### Specifications

| ·                    |               |                                 |               |                          |                 |                          |  |
|----------------------|---------------|---------------------------------|---------------|--------------------------|-----------------|--------------------------|--|
| Model                |               | GV2-V021                        | GV3-V021      | GV4-V031                 | GV7-V031        | GV11-V061                |  |
| Tank full volume     |               | 1,650L                          | 2,600L        | 3,200L                   | 6,700L          | 10,000L                  |  |
| Vacuum system        |               | Rotary vane type vacuum pump    |               |                          |                 |                          |  |
| Vacuum               | Pump capacity | 3.1L                            | _/rev×1       | 5.2L/rev×1               |                 | 5.2L/rev×2               |  |
|                      | Max.vacuum    | -96kPa {-720mmHg}               |               |                          |                 |                          |  |
|                      | Max.pressure  | 59kPa {0.6kgf/cm <sup>2</sup> } |               |                          |                 |                          |  |
| Required PTO torque  |               | 196N·m {20kgf·m} or more        |               | 245N·m {25kgf·m} or more |                 | 392N·m {40kgf·m} or more |  |
| Suitable shassis GVW |               | 5,000~6,000kg                   | 6,500~7,500kg | 8,000~9,000kg            | 14,000~15,500kg | 22,000~29,000kg          |  |