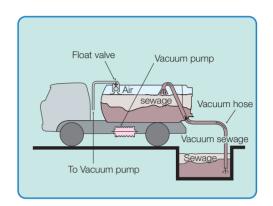

# SUCTION GULLY EMPTIER GRIT SWEEPER & CLEAN CUUM

SEWERAGE CLEANING SYSTEM

GRIT SWEEPER is a vacuum loader for waste fluid and sludge, and is equipped with high performance vacuum pump.