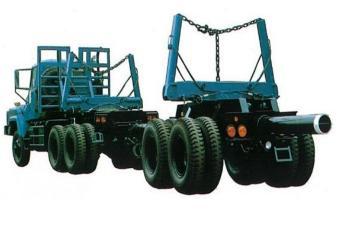

### **STEERING AXLE POLE-TRAILER**

#### **■**TOHO HYDRAULIC STEERING AXLE POLE-TARAILER

- ① Maximum steering angle is 35°
- ② Steering is possible with a wireless remote control, allowing you to operate while checking safety.
- 3 The steering angle can be adjusted according to the road and work location conditions.
- 4 Hydraulic operation by independent engine
- ⑤Max pay road 21t