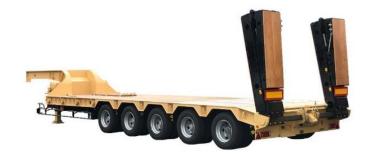

## **STEERING AXLE DROP BED SEMI -TARAILER**

## 2-axle 16-wheel semi trailer with automatic ramps

- ■TOHO HYDRAULIC STEEERING (DROP BED SEMI-TARAILER)
- 1) The stelling angle 13 degrees left and right.
- ②Remote control and safe operation.
- 3 Steering is hydraulically operated by an electric power unit.