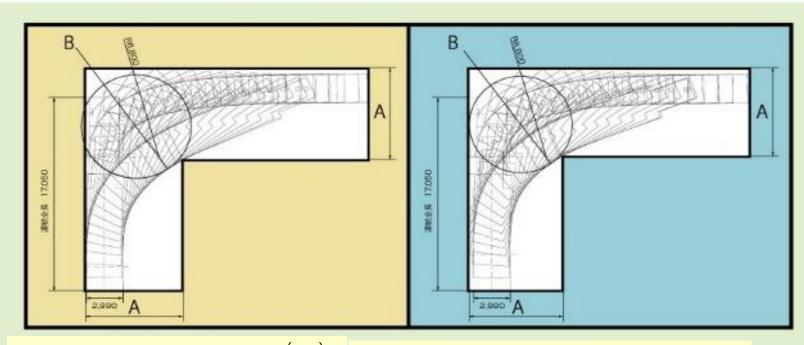

#### Stelling axle improves turning performance

The table on the right shows the comparison results between equipped steering and no steering axle.

Road width A is  $\triangle$ 400mm, and road width Bed is  $\triangle$ 700mm.

|                       | (mm)     |
|-----------------------|----------|
| Overall length        | 17,050mm |
| Overall width         | 2,990mm  |
| Minimum turning width | 6,800mm  |

|         |          | (mm)       |
|---------|----------|------------|
| without | equipped | difference |
| 8,200   | 7,800    | △ 400      |
| 9,200   | 8,500    | △ 700      |
|         | 8,200    |            |