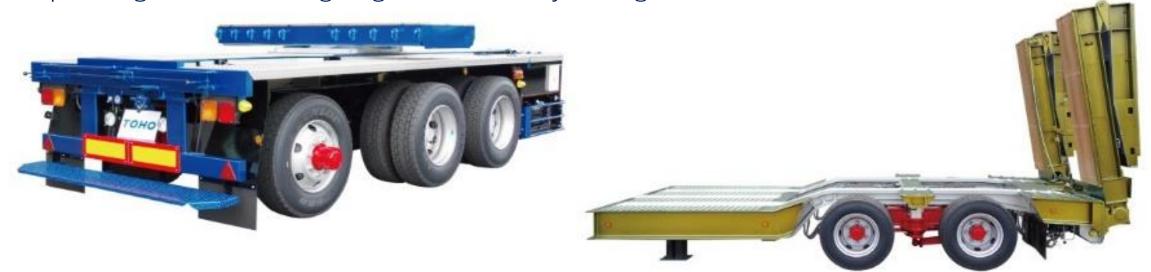

## **STEERING AXLE DROP BED SEMI -TARAILER**

## 2-axle 16-wheel semi trailer with automatic ramps

- ■TOHO HYDRAULIC STEEERING (DROP BED SEMI-TARAILER)
- 1) The stelling angle 13 degrees left and right.
- ②Remote control and safe operation.
- 3 Steering is hydraulically operated by an electric power unit.

### **STEERING AXLE POLE-TRAILER**

#### **■**TOHO HYDRAULIC STEERING AXLE POLE-TARAILER

- ① Maximum steering angle is 35°
- ② Steering is possible with a wireless remote control, allowing you to operate while checking safety.
- 3 The steering angle can be adjusted according to the road and work location conditions.
- 4 Hydraulic operation by independent engine
- ⑤Max pay road 21t