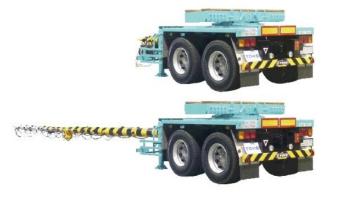

### **STEERING AXLE POLE-TRAILER**

#### **■**TOHO HYDRAULIC STEERING AXLE POLE-TARAILER

- ① Maximum steering angle is 35°
- ② Steering is possible with a wireless remote control, allowing you to operate while checking safety.
- 3 The steering angle can be adjusted according to the road and work location conditions.
- 4 Hydraulic operation by independent engine
- ⑤Max pay road 21t

# The stelling angle 35°

3865 [MAX. 19315]

4925 (MAX. 20575)

(全長) 8065 (MAX. 23715)

Steering

Road width A

Road width B

29,090mm

# 21T

Max pay road

11,600

16,400

**12,800** △ **3,600** 

■3-axis steering pole trailer specifications

| MODEL: PP32B3K2D1AS |             |         |
|---------------------|-------------|---------|
| Dimensions          | L           | 8,065mm |
|                     | W           | 2,490mm |
|                     | Н           | 1,600mm |
|                     |             | 1,000mm |
|                     | W           | 2,490mm |
|                     | h           | 1,600mm |
| Vehicle weight      | 10,270kg    |         |
| Max pay load        | 21,000kg    |         |
| GVW                 | 31,270kg    |         |
| Tire size           | 275/80R22.5 |         |
|                     | 151/148J    |         |