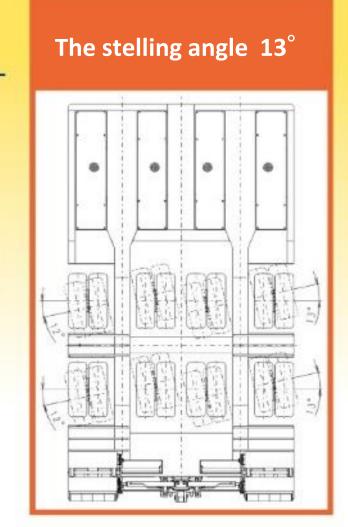

## 2-axle 16-wheel semi trailer with automatic ramps

- ■TOHO HYDRAULIC STEEERING (DROP BED SEMI-TARAILER)
- 1) The stelling angle 13 degrees left and right.
- ②Remote control and safe operation.
- 3 Steering is hydraulically operated by an electric power unit.