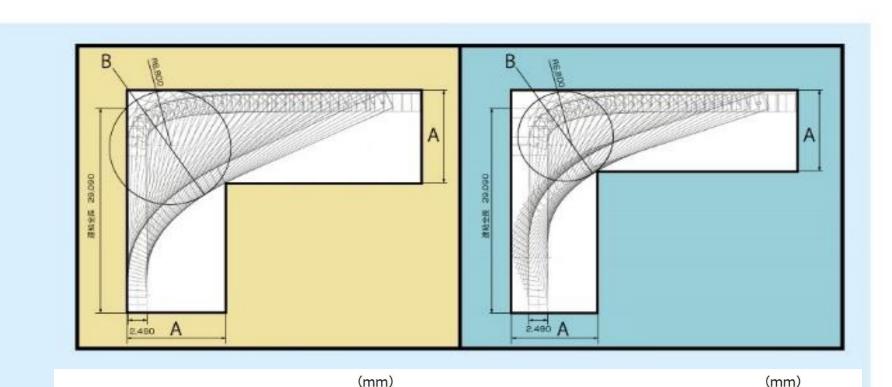

#### Steering axle improves turning performance

The table on the right shows the comparison results between equipped steering and no steering axle.

Road width A is  $\triangle$ 1700mm, and road width Bed is  $\triangle$ 3600mm. This reduces the risk of entering narrow roads or getting caught.

# The stelling angle 35°

3865 [MAX. 19315]

4925 (MAX. 20575)

(全長) 8065 (MAX. 23715)

Steering

Road width A

Road width B

29,090mm

2,490mm

6,800mm

(MP) 1850

(全幅) 2490

(職題) 3010

# 21T

Max pay road

11,600

16,400

**12,800** △ **3,600** 

■3-axis steering pole trailer specifications

| MODEL: PP32B3K2D1AS |             |         |
|---------------------|-------------|---------|
| Dimensions          | L           | 8,065mm |
|                     | W           | 2,490mm |
|                     | Н           | 1,600mm |
|                     |             | 1,000mm |
|                     | W           | 2,490mm |
|                     | h           | 1,600mm |
| Vehicle weight      | 10,270kg    |         |
| Max pay load        | 21,000kg    |         |
| GVW                 | 31,270kg    |         |
| Tire size           | 275/80R22.5 |         |
|                     | 151/148J    |         |