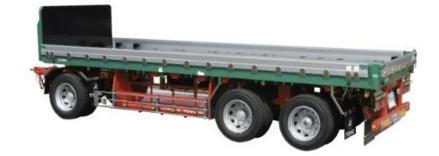

### **STEERING AXLE POLE-TRAILER**

#### **■**TOHO HYDRAULIC STEERING AXLE POLE-TARAILER

- ① Maximum steering angle is 35°
- ② Steering is possible with a wireless remote control, allowing you to operate while checking safety.
- 3 The steering angle can be adjusted according to the road and work location conditions.
- 4 Hydraulic operation by independent engine
- ⑤Max pay road 21t