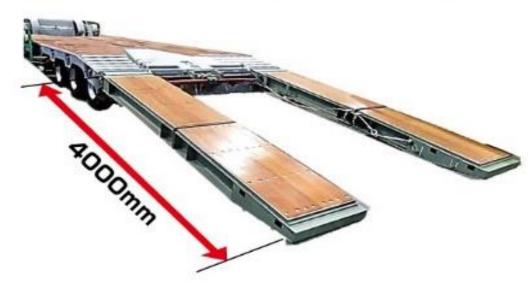

#### Original automatic ramps

Our original automatic ramps can be operated by remote control.

Even when an electric winch is installed, it can be operated with a single remote control. width is 650mm and length is 400mm.

| TOHO Original Automatic Ramps |                         |                          |                    |  |  |
|-------------------------------|-------------------------|--------------------------|--------------------|--|--|
| Applicable trailer width(mm)  | 2,990~3,200             | Material                 | apiton t40         |  |  |
| Load capacity(kg)             | 38,000                  | Weight(kg)               | 1830 (width2990mm) |  |  |
| Operating system              | hydraulic power package |                          | 1850 (width3190mm) |  |  |
| Shape                         | 2-step fold             | Operation                | toggle switch      |  |  |
| Slide (mm)                    | 500                     |                          | open : 25sec       |  |  |
| Width(mm)                     | 650                     | Operating time (seconds) | folding :19sec     |  |  |
| Total length(mm)              | 4,000                   |                          | Slide : 10sec      |  |  |