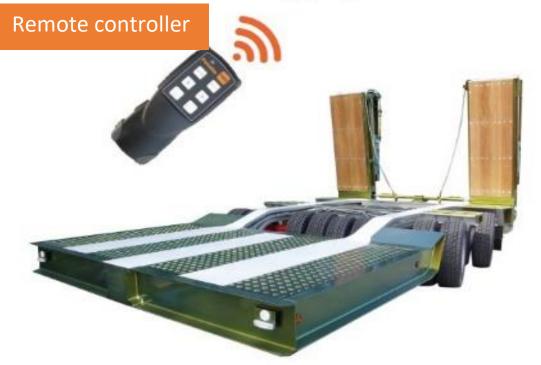

## 2-axle 16-wheel semi trailer with automatic ramps

- ■TOHO HYDRAULIC STEEERING (DROP BED SEMI-TARAILER)
- 1) The stelling angle 13 degrees left and right.
- ②Remote control and safe operation.
- 3 Steering is hydraulically operated by an electric power unit.