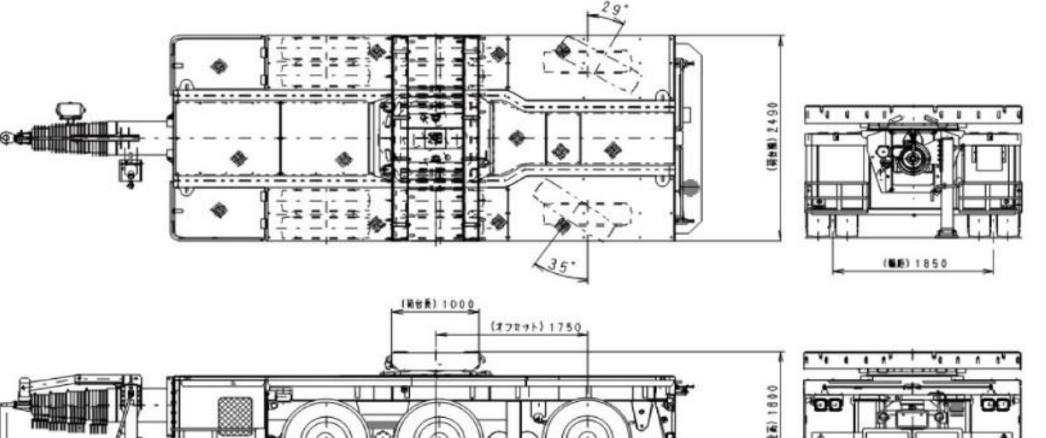

# The stelling angle 35°

3865 [MAX. 19315]

4925 (MAX. 20575)

(全長) 8065 (MAX. 23715)

Steering

Road width A

Road width B

29,090mm

2,490mm

6,800mm

(MP) 1850

(全幅) 2490

(職題) 3010

# 21T

Max pay road

11,600

16,400

**12,800** △ **3,600** 

■3-axis steering pole trailer specifications

| MODEL: PP32B3K2D1AS |             |         |
|---------------------|-------------|---------|
| Dimensions          | L           | 8,065mm |
|                     | W           | 2,490mm |
|                     | Н           | 1,600mm |
|                     |             | 1,000mm |
|                     | W           | 2,490mm |
|                     | h           | 1,600mm |
| Vehicle weight      | 10,270kg    |         |
| Max pay load        | 21,000kg    |         |
| GVW                 | 31,270kg    |         |
| Tire size           | 275/80R22.5 |         |
|                     | 151/148J    |         |