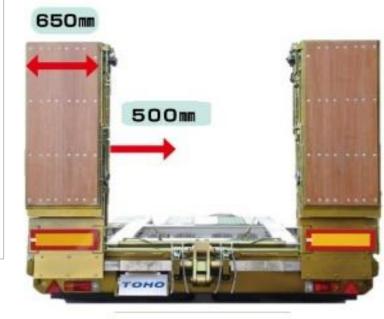

#### Original automatic ramps

Our original automatic ramps can be operated by remote control.

Even when an electric winch is installed, it can be operated with a single remote control. width is 650mm and length is 400mm.

| TOHO Original Automatic Ramps |                         |                          |                    |  |  |
|-------------------------------|-------------------------|--------------------------|--------------------|--|--|
| Applicable trailer width(mm)  | 2,990~3,200             | Material                 | apiton t40         |  |  |
| Load capacity(kg)             | 38,000                  | Weight(kg)               | 1830 (width2990mm) |  |  |
| Operating system              | hydraulic power package |                          | 1850 (width3190mm) |  |  |
| Shape                         | 2-step fold             | Operation                | toggle switch      |  |  |
| Slide (mm)                    | 500                     |                          | open : 25sec       |  |  |
| Width(mm)                     | 650                     | Operating time (seconds) | folding :19sec     |  |  |
| Total length(mm)              | 4,000                   |                          | Slide : 10sec      |  |  |