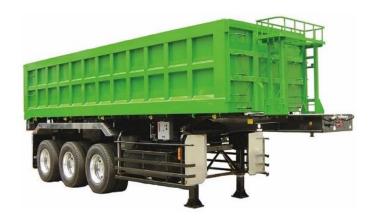

## **STEERING AXLE DROP BED SEMI -TARAILER**

## 2-axle 16-wheel semi trailer with automatic ramps

- ■TOHO HYDRAULIC STEEERING (DROP BED SEMI-TARAILER)
- 1) The stelling angle 13 degrees left and right.
- ②Remote control and safe operation.
- 3 Steering is hydraulically operated by an electric power unit.