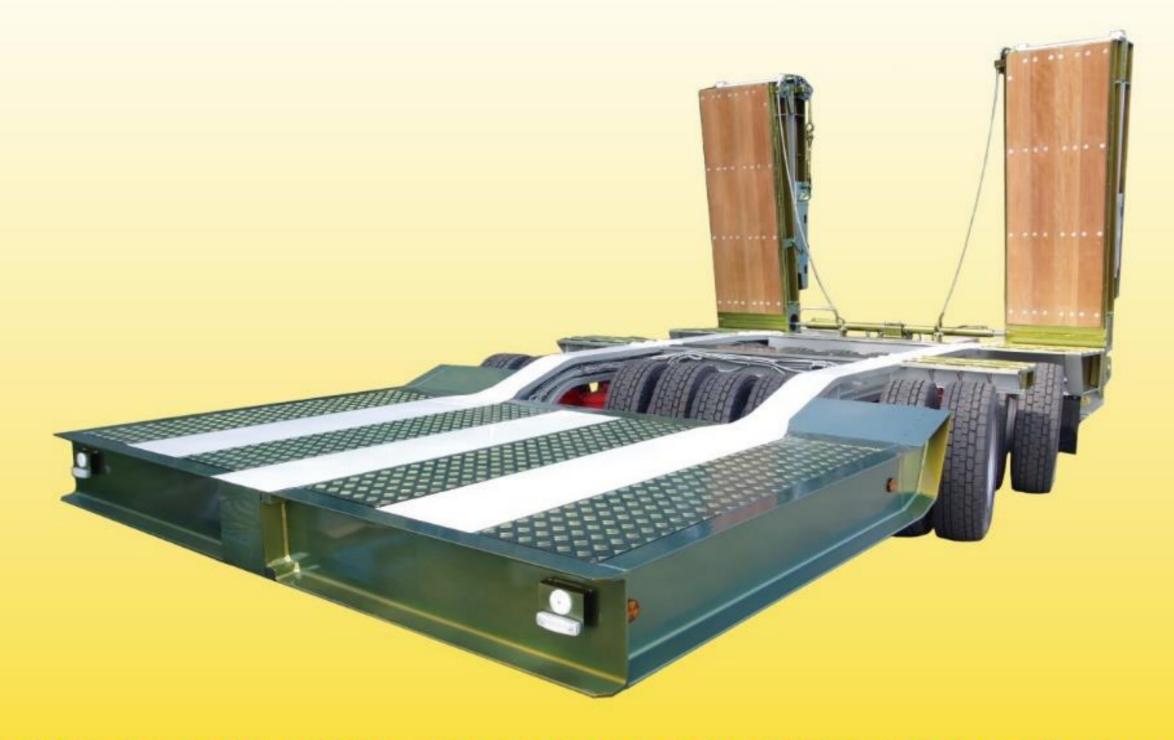

## **STEERING AXLE DROP BED SEMI -TARAILER**

## 2-axle 16-wheel semi trailer with automatic ramps

- ■TOHO HYDRAULIC STEEERING (DROP BED SEMI-TARAILER)
- 1) The stelling angle 13 degrees left and right.
- ②Remote control and safe operation.
- 3 Steering is hydraulically operated by an electric power unit.