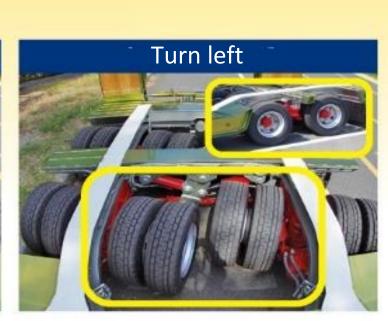

## 2-axle 16-wheel semi trailer with automatic ramps

- ■TOHO HYDRAULIC STEEERING (DROP BED SEMI-TARAILER)
- 1) The stelling angle 13 degrees left and right.
- ②Remote control and safe operation.
- 3 Steering is hydraulically operated by an electric power unit.