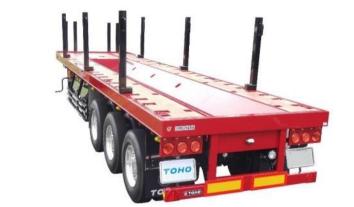

### **STEERING AXLE POLE-TRAILER**

#### **■**TOHO HYDRAULIC STEERING AXLE POLE-TARAILER

- ① Maximum steering angle is 35°
- ② Steering is possible with a wireless remote control, allowing you to operate while checking safety.
- 3 The steering angle can be adjusted according to the road and work location conditions.
- 4 Hydraulic operation by independent engine
- ⑤Max pay road 21t