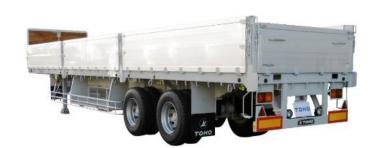

# TOHO STEERING AXLE TRAILERS

STEERING AXLE DROP BED SEMI-TRAILER (reference exhibit) STEERING AXLE POLE-TRAILER

# **TOHO STEERING AXLE TRAILERS**

16WHEELS STEERING AXLE DROP BED SEMI-TRAILER (reference exhibit)

STEERING AXLE POLE-TRAILER

## **STEERING AXLE DROP BED SEMI -TARAILER**

## 2-axle 16-wheel semi trailer with automatic ramps

- ■TOHO HYDRAULIC STEEERING (DROP BED SEMI-TARAILER)
- 1) The stelling angle 13 degrees left and right.
- ②Remote control and safe operation.
- 3 Steering is hydraulically operated by an electric power unit.