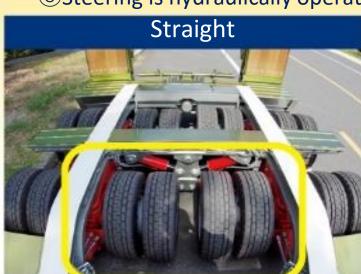

| Straight | Turn right | Turn Left |
|----------|------------|-----------|
|          |            |           |

Overall length

Overall width

1000

Minimum turning width

#### Stelling axle improves turning performance

The table on the right shows the comparison results between equipped steering and no steering axle.

Road width A is  $\triangle$ 400mm, and road width Bed is  $\triangle$ 700mm.

#### Steering axle improves turning performance

The table on the right shows the comparison results between equipped steering and no steering axle.

Road width A is  $\triangle$ 1700mm, and road width Bed is  $\triangle$ 3600mm. This reduces the risk of entering narrow roads or getting caught.