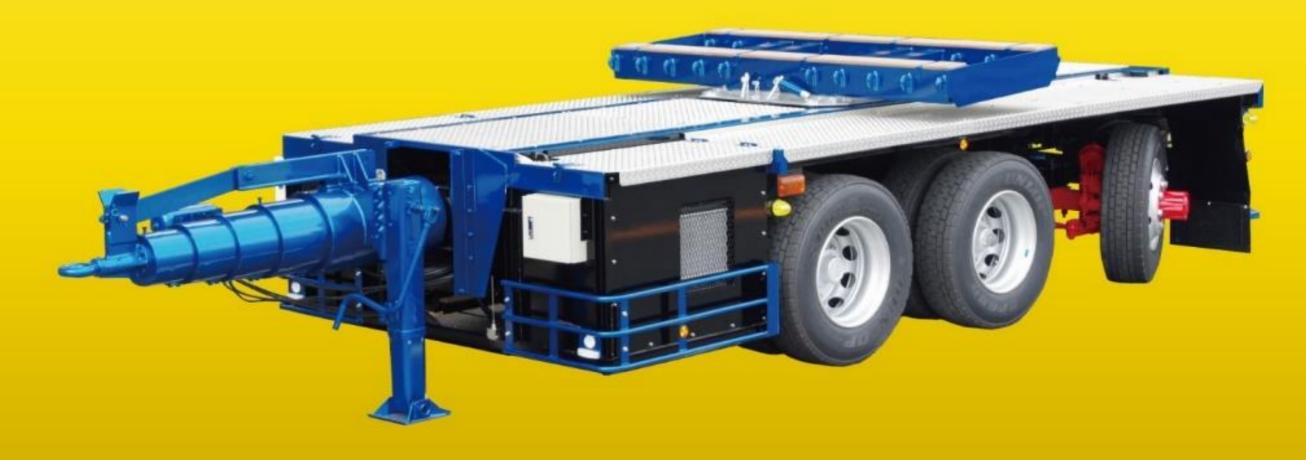

### **STEERING AXLE POLE-TRAILER**

#### **■**TOHO HYDRAULIC STEERING AXLE POLE-TARAILER

- ① Maximum steering angle is 35°
- ② Steering is possible with a wireless remote control, allowing you to operate while checking safety.
- 3 The steering angle can be adjusted according to the road and work location conditions.
- 4 Hydraulic operation by independent engine
- ⑤Max pay road 21t