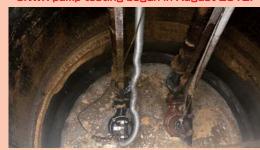

# Lift Station (Residential), Englewood, FL

This Lift Station had clogging problem every two weeks. No clogs since February 2013.