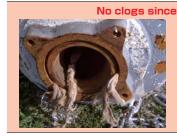

# Hogle Zoo Lift Station Salt Lake City, UT

# Reduce Clogging Problem at Lift Station in UT

# CNWX (3" Solid Size, 10HP) Our UT distributor has installed a lot of application since May 2010. They have never had clogging issue.