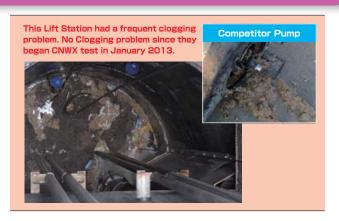

ad clogging problem every two weeks. No clogs since February 2013.



# Lift Station (Prison), Camila, GA



This Lift Station had a frequent clogging problem. No Clogging problem since they began CNWX test in December 2012.



# Non-Clog Scroll Submersible Pump CNWX Example Application

## Lift Station and WWTP, Warner Robins, GA (4 Installations)



#### **Reduce Clogging Problem**

| Competitor | Non-Clog | Pumps |
|------------|----------|-------|
|------------|----------|-------|

Problem Clogging frequently

Debris Rag, Feminine sanitary product, etc.







# Lift Station, Tega Cay, SC (2 Installations)

# Retro Fit Application



Our distributor in NC & SC has many successful CNWX installations similar to this.

No closs since May 2012.





# Lift Station (Prison), Mauston, WI