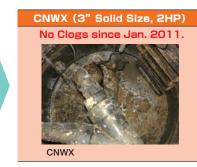

# CNWX (3" Solid Size, 10HP) Our UT distributor has installed a lot of application since May 2010. They have never had clogging issue.