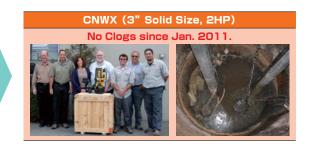

# Retirement Home Lift Station Burlingame, CA

### **Reduce Clogging Problem**

| Non-Clog Pump (3" Solid Size, 2HP) |                                              |  |  |
|------------------------------------|----------------------------------------------|--|--|
| Problem                            | Clogging Multiple Times per Week             |  |  |
| Debris                             | Diaper, Feminine sanitary product, Rag, etc. |  |  |