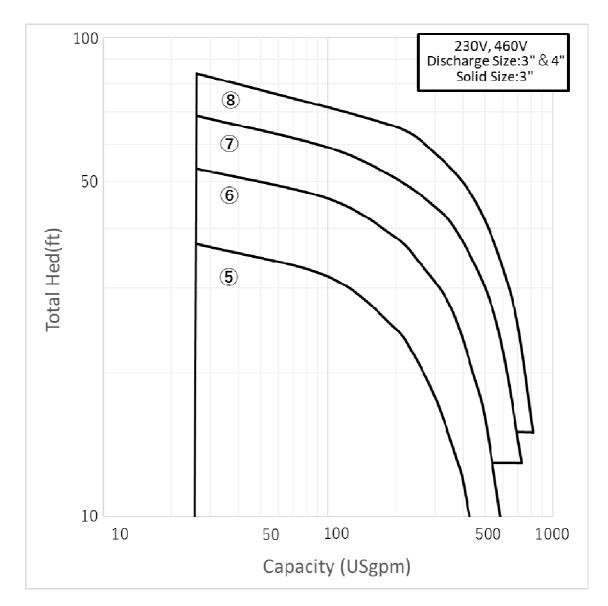

## PERFORMANCE CURVE (230V, 460V)

| Discharge | Solid  | Model               |          | HP  | 230V, 460V |         |
|-----------|--------|---------------------|----------|-----|------------|---------|
|           | Size   | Motor               | Impeller | пр  | Curve No.  | Drawing |
| 3"        | 3"     | 3CNMJ42.2T <b>*</b> | 22-2     | 3   | 5          | Y407584 |
|           | (80mm) | 3CNMJ43.7T <b>*</b> | 37-2     | 5   | 6          | Y407586 |
| 4"        |        | 4CNMJ42.2T <b>*</b> | 22-2     | 3   | 5          | Y407584 |
|           | 3"     | 4CNMJ43.7T <b>*</b> | 37-2     | 5   | 6          | Y407586 |
|           | (80mm) | 4CNMJ45.5T <b>*</b> | 55-2     | 7.5 | $\bigcirc$ | Y407588 |
|           |        | 4CNMJ47.5T <b>*</b> | 75-2     | 10  | 8          | Y407590 |

**\*** Voltage: 2 means 208/230V, 3 means 460V.